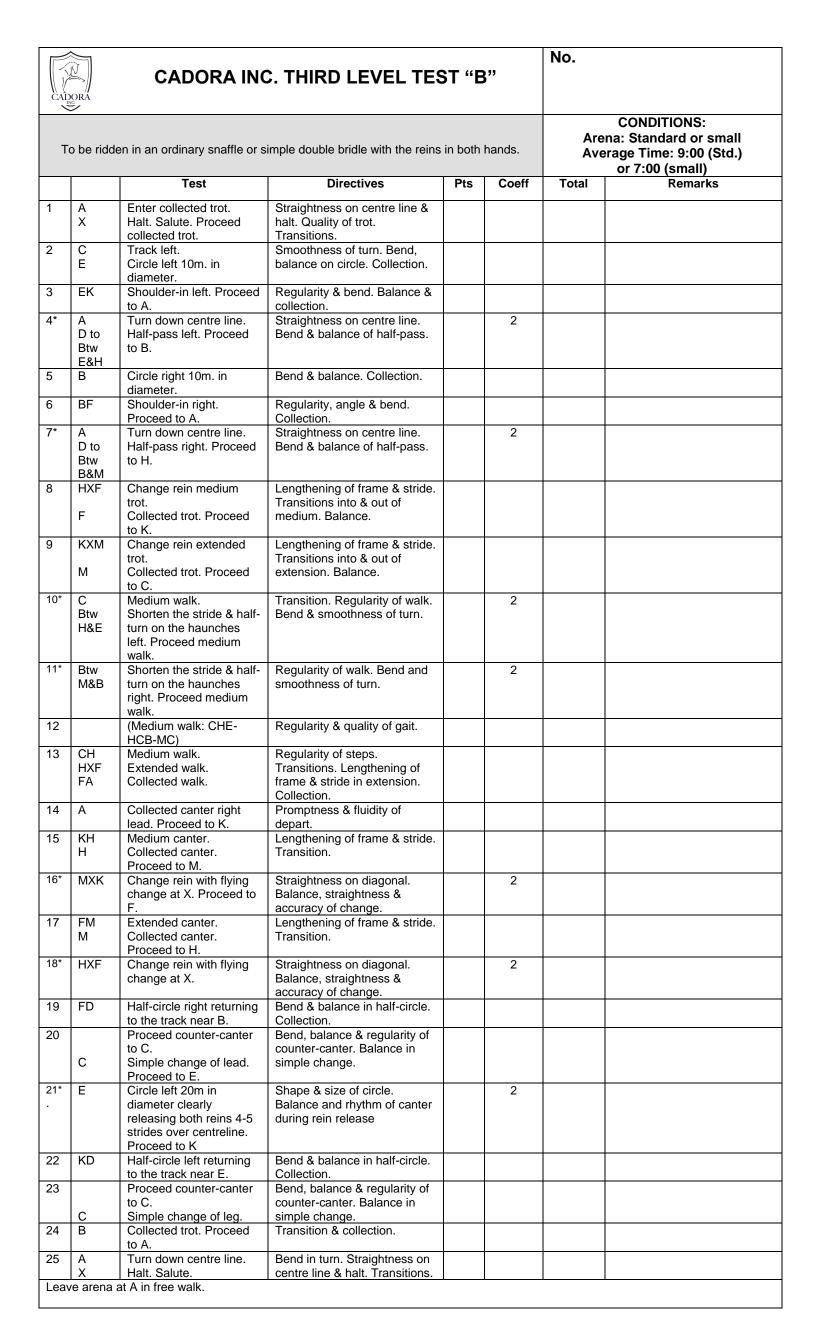

| Collective Marks    |                                                                                                                          |             |                             |
|---------------------|--------------------------------------------------------------------------------------------------------------------------|-------------|-----------------------------|
| 1                   | Paces (freedom and regularity)                                                                                           | 2           | ERRORS: (deduct)            |
| 2                   | Impulsion (desire to move forward, elasticity of the steps, suppleness of the back and engagement of the hind quarters). | 2           | 1 <sup>st</sup> -2          |
| 3                   | Submission