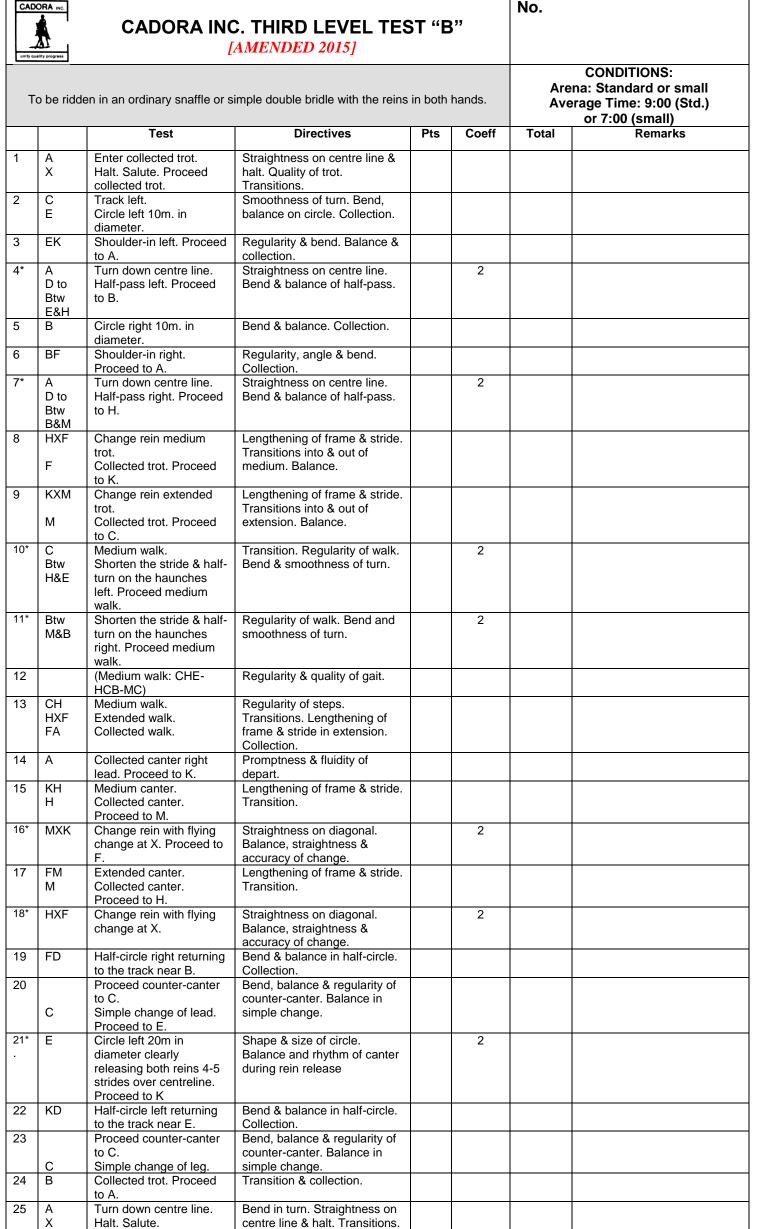

| Leave arena | at A ir | n free | walk. |
|-------------|---------|--------|-------|

| Coll     | ective Marks                                                                                                             |             |                             |  |  |
|----------|--------------------------------------------------------------------------------------------------------------------------|-------------|-----------------------------|--|--|
| 1        | Paces (freedom and regularity)                                                                                           | 2           | ERRORS: (deduct)            |  |  |
| 2        | Impulsion (desire to move forward, elasticity of the steps, suppleness of the back and engagement of the hind quarters). | 2           | 1 <sup>st</sup> -2          |  |  |
| 3        | Submission (attention, confidence, ease of the movements, acceptance of the bit, lightness of forehand).                 | 2           | 2 <sup>nd</sup> -4          |  |  |
| 4        | Rider's position and seat; correctness and effect of the aids.                                                           | 2           | 3 <sup>rd</sup> Elimination |  |  |
|          | SUBTOTAL:                                                                                                                |             |                             |  |  |
|          | ERRORS:                                                                                                                  | ( <u></u> ) | %                           |  |  |
|          | TOTAL POINTS:                                                                                                            | /400        |                             |  |  |
| REMARKS: |                                                                                                                          |             |                             |  |  |
|          |                                                                                                                          |             |                             |  |  |
|          |                                                                                                                          |             |                             |  |  |
| SIG      | NATURE OF JUDGE:                                                                                                         |             |                             |  |  |